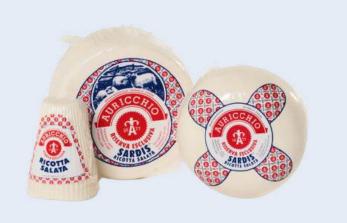

#### RICOTTA SALATA

Great as a table cheese, but also as an ingredient for first and second courses or grated on to pasta.

#### **RICOTTA SALATA**

WEIGHT 25KG PLUS Versatile Salty

#### **RICOTTA SALATA OVINA "SARDIS"**

Ricotta Greca Ovina "Sardis," a traditional Greek-style sheep's milk ricotta, offering a creamy texture and mild flavor.

25KG **PLUS** Greek Style

WEIGHT

#### **RICOTTA GRECA OVINA "SARDIS"**

Ricotta Greca Ovina "Sardis," a traditional Greek-style sheep's milk ricotta, offering a creamy texture and mild flavor.