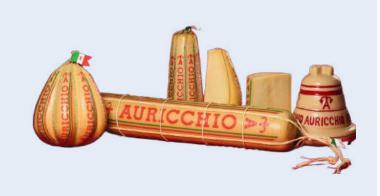

## Auricchio

CHEESE

Auricchio has proudly produced the finest Provolone for 145 years, combining tradition, a secret rennet recipe, and skilled craftsmanship. Our dedication to quality and passion for cheese-making have made us the leader in the Provolone market. Each Auricchio Provolone is distinguished by its unique labeled texture, ensuring authenticity and excellence in every piece.

#### PROVOLONE STRAVECCHIO

The taste of the centuries-old tradition of Provolone Auricchio (Extra-sharp Provolone) is available in three distinctive shapes: Zuccotto, Affettato and Provolettone.

#### SALAME

Auricchio Salame, a bold and distinctive Provolone with a sharp flavor profile.

WEIGHT 30KG,50KG,100KG

PLUS Sharp Flavor