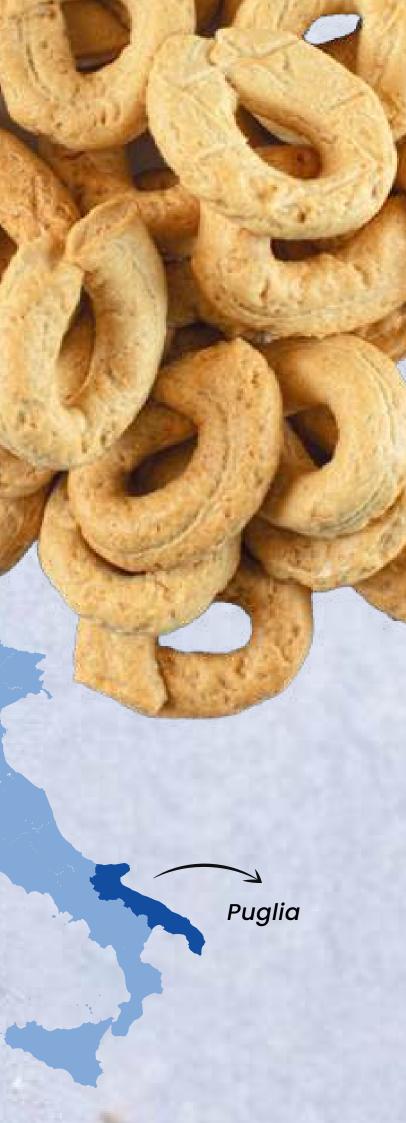

## FARINELLA

Since 1983, Farinella has crafted tarallini, friselline, and crostini using cherished family recipes and carefully selected raw materials. Our baked goods, rich in flavor and tradition, offer a taste of our heritage with every bite. From crumbly tarallini to golden, crispy friselline, and flavorful crostini, each product reflects our dedication to quality and authenticity. Farinella's diverse packaging options ensure our products reach you fresh and ready to enjoy.

## **Friselline Premium Bread**

friselline The from the traditional Apulian recipe preserve the authentic taste of our beloved southern land.

## **Flavors Available:**

**Traditional** 7 Cereals Corn **Pizzaiola** 