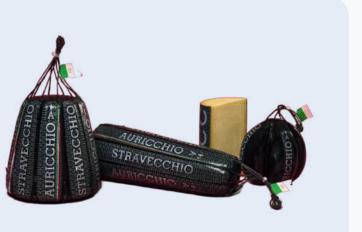

#### PROVOLONE STRAVECCHIO

The taste of the centuries-old tradition of Provolone Auricchio (Extra-sharp Provolone) is available in three distinctive shapes: Zuccotto, Affettato and Provolettone.

#### **AFFETTATO**

Aged Provolone Auricchio Affettato, boasting a rich heritage and distinctive flavor profile.

#### **ZUCCOTTO**

Aged Provolone Auricchio Zuccotto, embodying heritage with a distinct flavor profile.

WEIGHT

PLUS

Heritage Flavor

#### PROVOLETTONE

Provolone Auricchio Provolettone, renowned for its bold flavor and creamy texture.

WEIGHT 10KG

PLUS Bold Creaminess

CHEESE