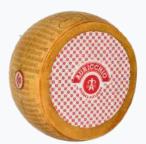

## Auricchio

CHEESE

Auricchio has proudly produced the finest Provolone for 145 years, combining tradition, a secret rennet recipe, and skilled craftsmanship. Our dedication to quality and passion for cheese-making have made us the leader in the Provolone market. Each Auricchio Provolone is distinguished by its unique labeled texture, ensuring authenticity and excellence in every piece.

#### PROVOLONE GUSTOSO

A soft texture and a slightly piquant flavor: Auricchio Gustoso is produced following the recipe for Provolone Piccante but differs in its shorter ageing period.