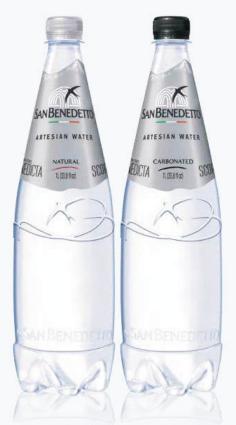

## **SAN BENEDETTO**

Nasce nel 1995 a Rometta Superiore, da tradizioni gastronomiche familiari, e ricette tramandate nelle generazioni. Situato nella costa tirrenica, lo stabilimento rappresenta un piccolo tassello dell'artigianato alimentare siciliano.Solo eccellenze di Sicilia. Selezioniamo i migliori prodotti per poi trasformarli con ricette tradizionali. Ortaggi nostrani insieme a puro olio di semi di girasole, aglio, sale e peperoncino. Tutti i nostri prodotti non contengono coloranti e conservanti, i processi di conservazione sono naturali al 100

**1 LITER** Shelf Life: 24 months

500 ml. Shelf Life: 24 months

**STILL** Shelf Life: 18 months

assgroup.com

Shelf Life: Still: 18 months **Sparkling**: 15 months