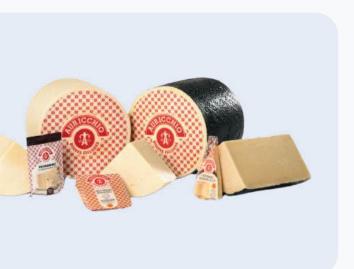

#### PECORINO ROMANO P.D.O.

One of Italian cuisine's most prestigious cheeses and perfect for thousands of recipes: pasta, risotto, salads, summer dishes and tasty appetizers which are quick to prepare.