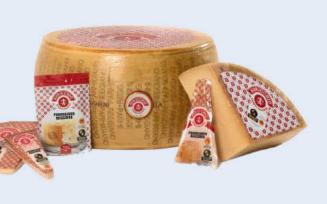

#### PARMIGIANO REGGIANO P.D.O.

Parmigiano Reggiano D.O.P., an artisan product with an unmistakable flavor and aroma, is among the most renowned and appreciated cheeses in the world.

#### WHOLE WHEEL

Handcrafted Parmigiano Reggiano D.O.P. whole wheel, aged to perfection for a rich, nutty flavor.

| W | EI | G | H | T |  |
|---|----|---|---|---|--|
|   |    |   |   |   |  |

25KG

PLUS

Aged Excellence

#### WEDGES

Handcrafted Parmigiano Reggiano D.O.P. wedges, aged to perfection for a rich, nutty flavor.

WEIGHT

4KG

#### WEDGES 200 CRY

Handcrafted Parmigiano Reggiano D.O.P. wedges, aged to perfection for a rich, nutty flavor.

WEIGHT 200G

> PLUS Aged Excellence

#### WEDGES

Handcrafted Parmigiano Reggiano D.O.P. wedges, aged to perfection for a rich, nutty flavor.