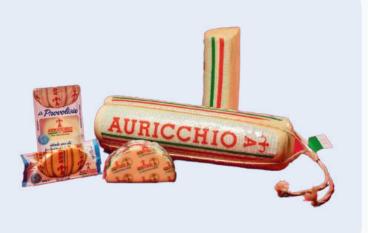

## Auricchio

CHEESE

Auricchio has proudly produced the finest Provolone for 145 years, combining tradition, a secret rennet recipe, and skilled craftsmanship. Our dedication to quality and passion for cheese-making have made us the leader in the Provolone market. Each Auricchio Provolone is distinguished by its unique labeled texture, ensuring authenticity and excellence in every piece.