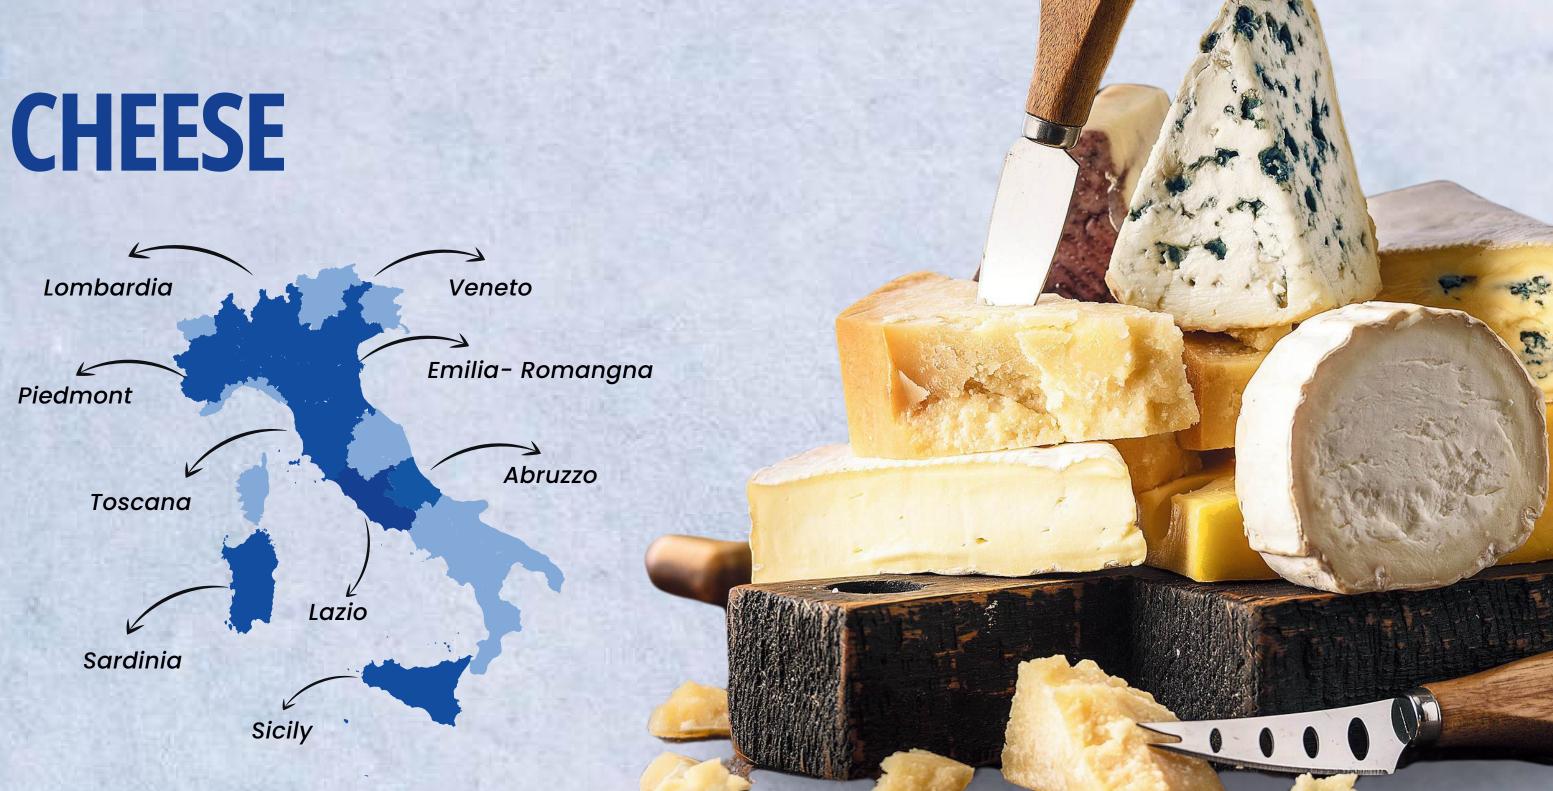

## MADE IN ITALY

## Auricchio

CHEESE

Auricchio has proudly produced the finest Provolone for 145 years, combining tradition, a secret rennet recipe, and skilled craftsmanship. Our dedication to quality and passion for cheese-making have made us the leader in the Provolone market. Each Auricchio Provolone is distinguished by its unique labeled texture, ensuring authenticity and excellence in every piece.