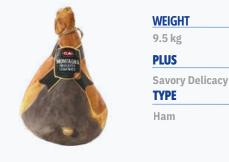

## **Prosciutto Cotto Nazionale**

Premium Italian cooked ham, slow-cured and gently seasoned for a tender texture and authentic national flavor.

## **Prosciutto Cotto Nazionale**

Premium Italian cooked ham, slow-cooked to perfection with delicate seasoning for a tender, savory delight.

**WEIGHT** 

10kg

PLUS

TYPE

SALAMI

WEIGHT

0.35 kg

PLUS

TYPE

SALAMI

**Regional specialty** 

National pride