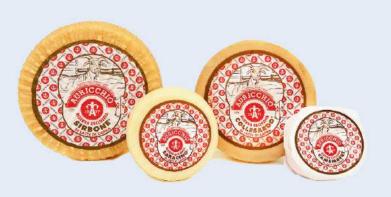

## Auricchio

CHEESE

Auricchio has proudly produced the finest Provolone for 145 years, combining tradition, a secret rennet recipe, and skilled craftsmanship. Our dedication to quality and passion for cheese-making have made us the leader in the Provolone market. Each Auricchio Provolone is distinguished by its unique labeled texture, ensuring authenticity and excellence in every piece.